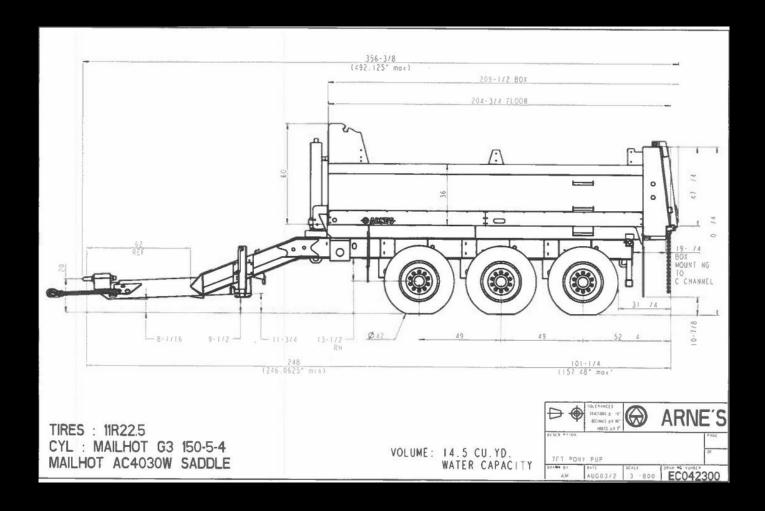

## **Square Box Pony Pup**

## Tri-Axle Pony Pup End Dump **Standard Specifications**

- Overall Length 29' (nominal)
- Box Length 17'
- Overall Width 102"
- Axle Spread 49"
- Body Capacity 14.5 Cubic Yards, 29 Cubic Yards (Water Capacity)
- Box Front 43" 4mm AR450
- Wall Height 36"

- Box Sides 4mm AR450
- Box Floor 3/16" AR200
- Suspension INTRAAX AAT 25K
- Axles 77 Inch Track
- Wheel- Unimount 10 Hole With Light Weight Hubs And Drums. 8.25 X 22.5
- Tires Firestone T819 11R X 22.5