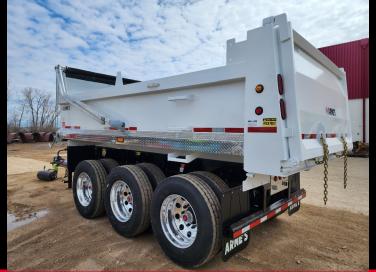

## Tri-Axle Pony Pup End Dump **Standard Specifications**

- Overall Length 29' (nominal)
- Box Length 17'
- Overall Width 102"
- Axle Spread 49"
- Body Capacity 14.5 Cubic Yards, 29 Cubic Yards (Water Capacity)
- Box Front 43" 4mm AR450
- Wall Height 36"

- Box Sides 4mm AR450
- Box Floor 3/16" AR200
- Suspension INTRAAX AAT 25K
- Axles 77 Inch Track
- Wheel- Unimount 10 Hole With Light Weight Hubs And Drums. 8.25 X 22.5
- Tires Firestone T819 11R X 22.5