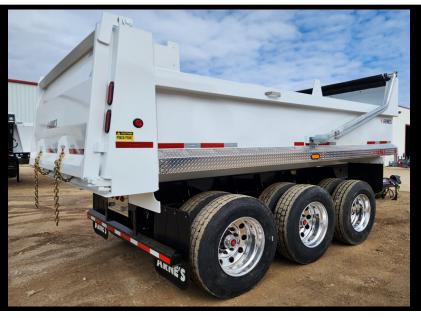

## Tri-Axle Pony Pup End Dump **Standard Specifications**

- Overall Length 29' (nominal)
- Box Length 17'
- Overall Width 102"
- Axle Spread 49"
- Body Capacity 14.5 Cubic Yards, 29 Cubic Yards (Water Capacity)
- Box Front 43" 4mm AR450
- Wall Height 36"

- Box Sides 4mm AR450
- Box Floor 3/16" AR200
- Suspension INTRAAX AAT 25K
- Axles 77 Inch Track
- Wheel- Unimount 10 Hole With Light Weight Hubs And Drums. 8.25 X 22.5
- Tires Firestone T819 11R X 22.5